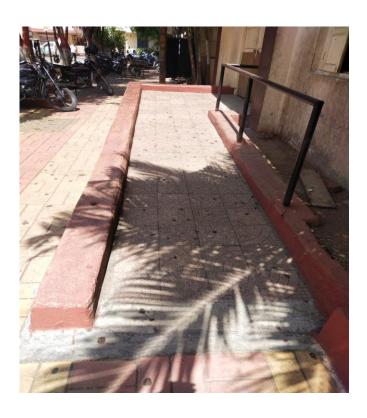

## 7.1.7 Disabled-Friendly

अध्यक्ष

People-first, disability-friendly terminology is language that does not promote out-dated, insulting or patronizing views of disability and people with disabilities. Handicapped Accessible or Disabled Use the appropriate alternatives such as "accessible bathrooms", "accessible parking spots", "and disabled athletes.

- 1. Disabled-friendly washrooms
- 2. Signage including tactile path, lights, display boards and signposts.

Ramp to Hall-